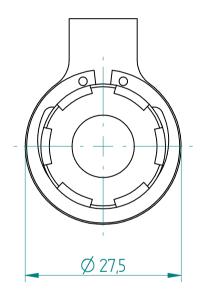

## **REGO-FIXA**





## **REGO-FIX AG**

Obermattweg 60 4456 Tenniken / Switzerland

P +41 61 976 14 66 F +41 61 976 14 14 www.rego-fix.com This is a non-controlled copy. All information given herein is subject to change without notice

The information given herein has been carefully checked and is believed to be correct. REGO-FIX, however, assumes no responsibility or liability for any errors, inaccuracies or omissions that may appear in this drawing

This document is subject to copyright laws. No part of this document may be reproduced or transmitted in any form or any means, electronic or mechanic, for any purpose, without the express written permission of REGO-FIX

Type: RCS\_ERMX16

Part No.: **371659000**Date: 04.02.2016

Scale: 1.5:1