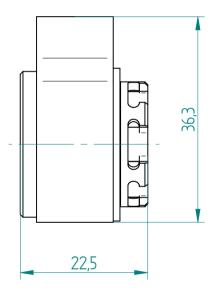

## **REGO-FIXA**





## **REGO-FIX AG**

Obermattweg 60 4456 Tenniken / Switzerland

P +41 61 976 14 66 F +41 61 976 14 14 www.rego-fix.com This is a non-controlled copy. All information given herein is subject to change without notice

The information given herein has been carefully checked and is believed to be correct. REGO-FIX, however, assumes no responsibility or liability for any errors, inaccuracies or omissions that may appear in this drawing

This document is subject to copyright laws. No part of this document may be reproduced or transmitted in any form or any means, electronic or mechanic, for any purpose, without the express written permission of REGO-FIX

Type: RCS\_ERMX16

Part No.: **371659000**Date: 04.02.2016

Scale: 1.5:1